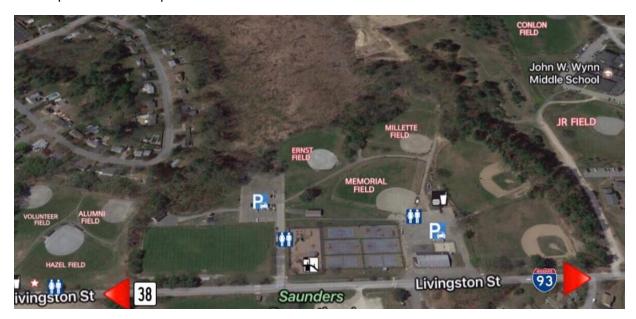

- ➤ Machine groomed infields before ALL games
- New foul lines and pitching circles done before ALL games
- ➤ All fields have in-ground bases
- > All fields are stone dust so drainage and playability is perfect for inclement/rainy weather
- Convenient walking paths between fields
- Player of The Game t-shirts provided for all pool play game played (1 per team per game)
- ➤ 6 Field Main Complex
  - Upper Complex 3 Fields (Hazel, Volunteer, Alumni)
    - All equipped with scoreboards with game timers
    - All equipped with infield sprinkler systems
    - All completely fenced in
    - All with dugouts
    - Lights being installed on Hazel Field this fall
    - Two Batting tunnel being installed this fall
  - Lower Complex 3 Fields (Memorial, Millette, Ernest)
    - One field has lights and a functional scoreboard
    - All completely fenced in
    - All with dugouts
- > Full-service concessions with extremely friendly volunteers with a menu of hot and cold meal items like chicken fingers, french fries, pizza, grilled cheese, egg sandwiches, water, soda, Gatorade, and all types of snacks
- > Tournament t-shirts for sale on site and available for pre-order
- ➤ Ample on-site parking
- On-line scoring and bracketing information updated in "real time" on itournamentbrackets.com
- Ample warm up areas for teams to use before games
- ➤ All USA Softball patched umpires 2 umpires for all 14U, 16U, and 18U games; 2 umpires for all elimination 12U games and 2 umpires for semi final and final 10U games
- Conveniently located in the Merrimack Valley right off of routes 93 and 495
- > Team and individual trophies for winners and runner ups (some of the biggest around)
- > Abundant areas for teams to relax and erect tents

## ➤ Map of Softball Complexes below: