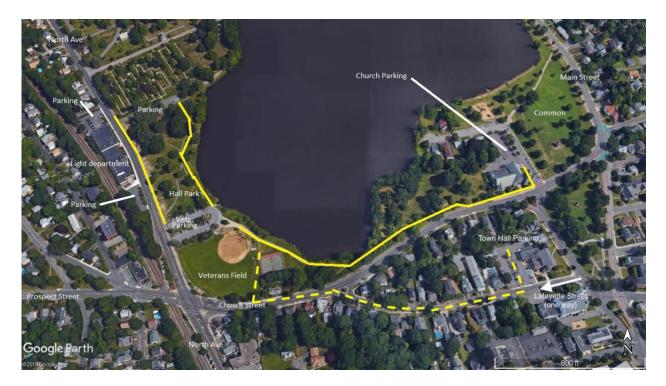

## **Veterans Field**

Wakefield

From Route 128(95)N or S: Exit 39 (North Ave.) At ramp end, turn right if traveling northbound, turn left if traveling south bound. Proceed (one mile) on North Ave. parking lot on left just before the traffic light at the intersection of Church St.

NOTE: for Saturday games prior to noon there is no parking at the field so take a left at the traffic light and proceed about a 1/4 mile to a stone church on your left. Take a left at that church and parking is available behind the church or on the street.